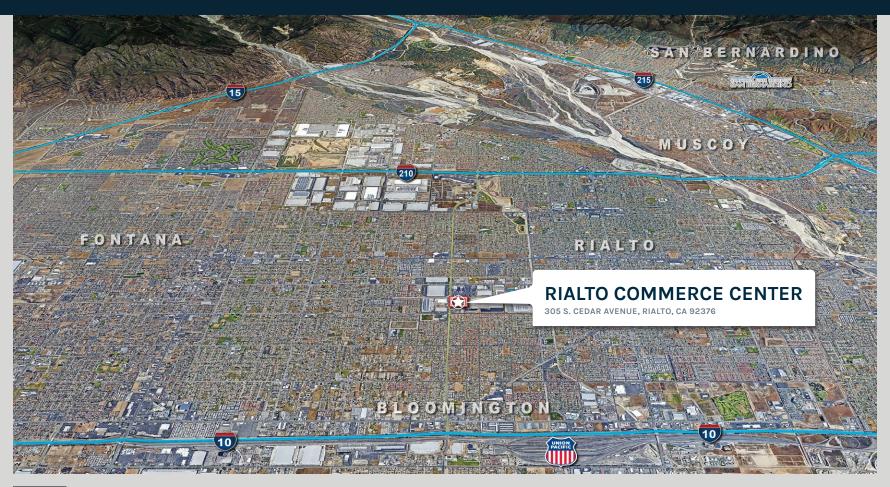

# RIALTO COMMERCE CENTER

305 S. CEDAR AVENUE, RIALTO, CA 92376

FOR LEASE | ±198,334 SQ FT | Class A Warehouse Facility

# Location HIGHLIGHTS

- Direct access to the I-10 via the Cedar Avenue on/off ramp
- Centrally located in one of the premier distribution markets in the county
- 69 Miles from the Ports of LA and Long Beach
- 13 Miles from the Ontario International Airport
- 4 Miles from the Union Pacific Intermodal Yard
- 5 Miles from the BNSF Intermodal Yard
- Corporate Neighbors Include:
  - Amazon
- Staples
- UPS
- FedEx