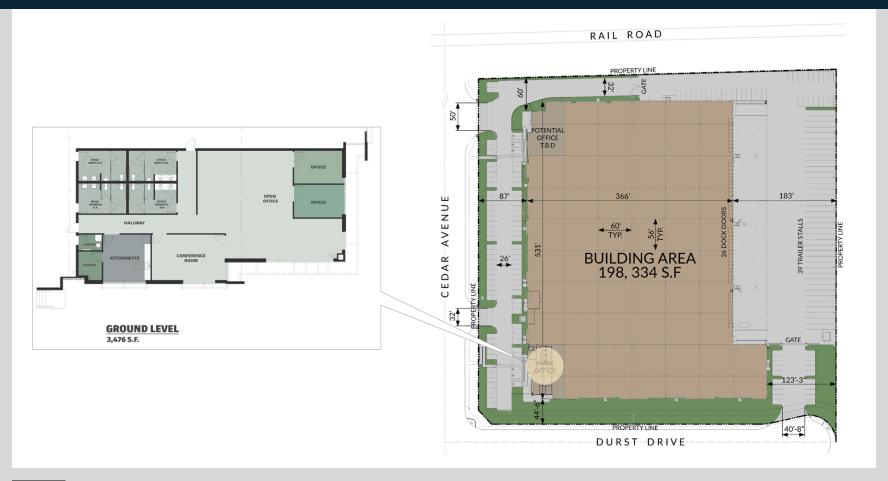

# Property FEATURES

- ±198,334 SF Building
- ±3,476 SF Office
- 36' Ceiling Height
- ESFR Sprinkler System
- 2 (12' x 14') Grade Level Doors

- 26 (9' x 10') Dock High Doors
  - Ten (10) Doors with 35,000 lbs Pit Levelers
- 141 Auto Parking Stalls
- 41 Trailer Parking Stalls
- Secured Private Yard
- Spec LED Warehouse Lighting