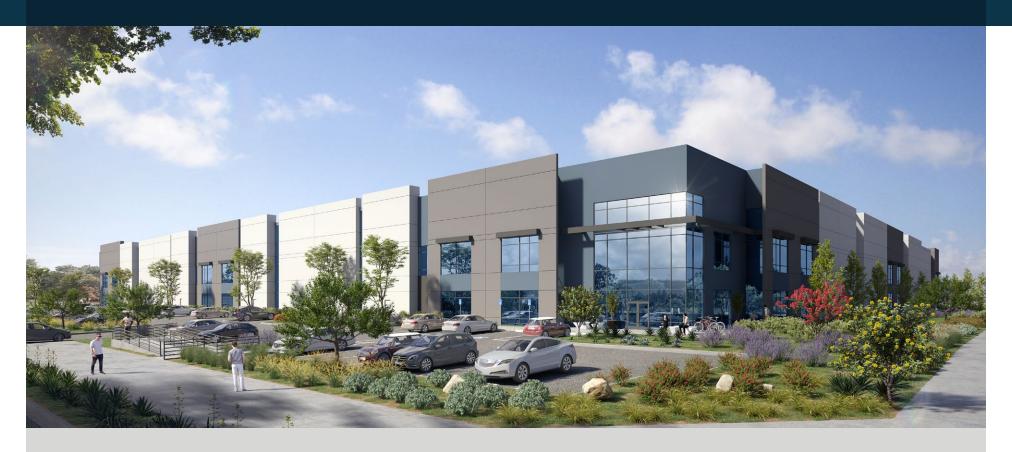

# RIALTO COMMERCE CENTER

305 S. CEDAR AVENUE, RIALTO, CA 92376

FOR LEASE | ±198,334 SQ FT | Class A Warehouse Facility

# Property FEATURES

- ±198,334 SF Building
- ±3,476 SF Office
- 36' Ceiling Height
- ESFR Sprinkler System
- 2 (12' x 14') Grade Level Doors

- 26 (9' x 10') Dock High Doors
  - Ten (10) Doors with 35,000 lbs Pit Levelers
- 141 Auto Parking Stalls
- 41 Trailer Parking Stalls
- Secured Private Yard
- Spec LED Warehouse Lighting