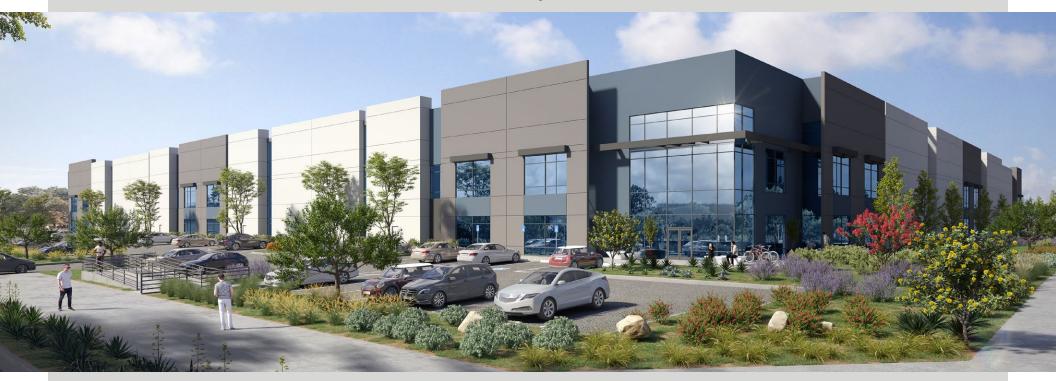

# RIALTO COMMERCE CENTER

305 S. CEDAR AVENUE, RIALTO, CA 92376

FOR LEASE | ±198,334 SQ FT | Class A Warehouse Facility

# Property FEATURES

- ±198,334 SF Building
- ±3,476 SF Office
- 36' Ceiling Height
- ESFR Sprinkler System
- 2 (12' x 14') Grade Level Doors

- 26 (9' x 10') Dock High Doors
  - Ten (10) Doors with 35,000 lbs Pit Levelers
- 141 Auto Parking Stalls
- 41 Trailer Parking Stalls
- Secured Private Yard
- Spec LED Warehouse Lighting