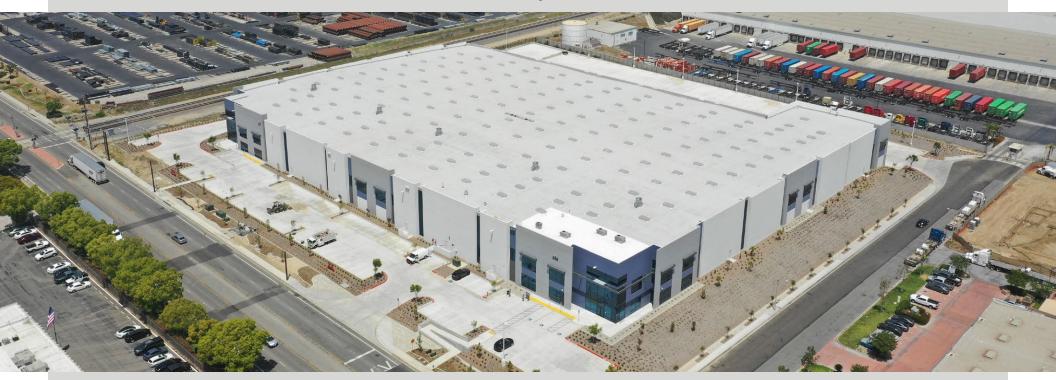

### RIALTO COMMERCE CENTER

305 S. CEDAR AVENUE, RIALTO, CA 92376

FOR LEASE | ±198,334 SQ FT | Class A Warehouse Facility

## Property FEATURES

- ±198,334 SF Building
- ±3,476 SF Office
- 36' Ceiling Height
- ESFR Sprinkler System
- 1,200 amp with a 2,000 amp UGPS
- 2 (12' x 14') Grade Level Doors

- 26 (9' x 10') Dock High Doors
  - Ten (10) Doors with 35,000 lbs Pit Levelers
- 141 Auto Parking Stalls
- 41 Trailer Parking Stalls
- Secured Private Yard
- Spec LED Warehouse Lighting