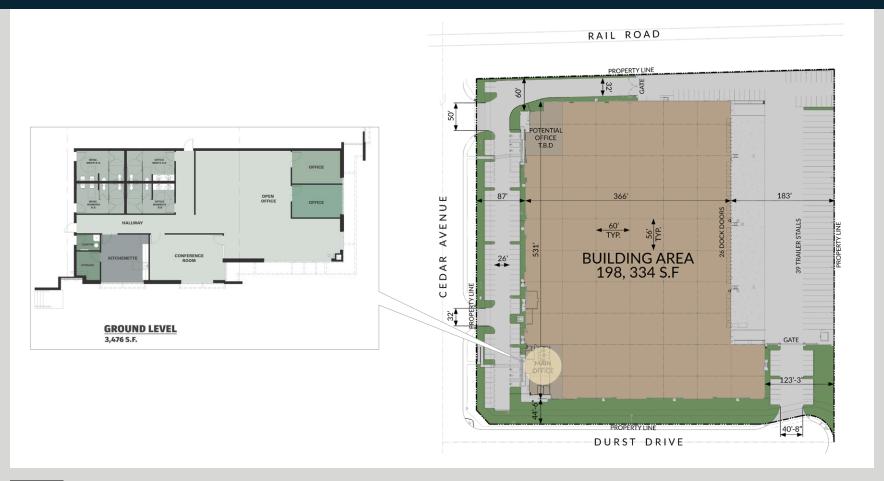

## Property FEATURES

- ±198,334 SF Building
- ±3,476 SF Office
- 36' Ceiling Height
- ESFR Sprinkler System
- 1,200 amp with a 2,000 amp UGPS
- 2 (12' x 14') Grade Level Doors

- 26 (9' x 10') Dock High Doors
  - Ten (10) Doors with 35,000 lbs Pit Levelers
- 141 Auto Parking Stalls
- 41 Trailer Parking Stalls
- Secured Private Yard
- Spec LED Warehouse Lighting