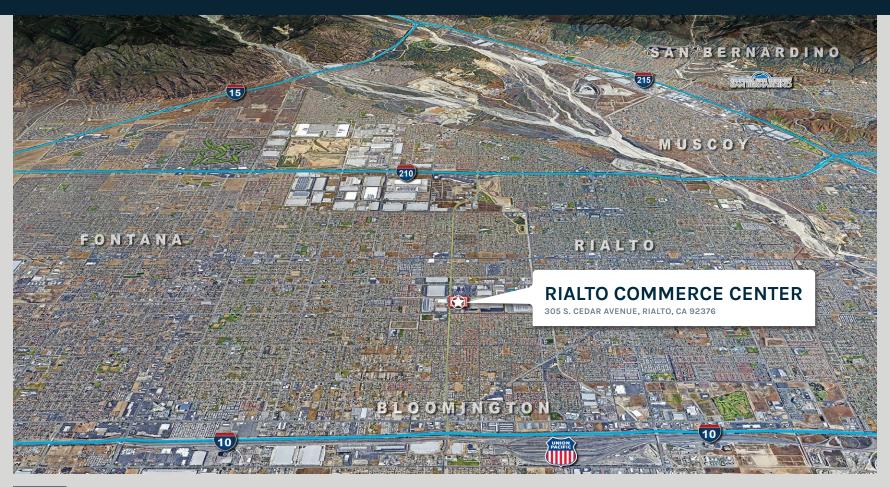

### RIALTO COMMERCE CENTER

305 S. CEDAR AVENUE, RIALTO, CA 92376

FOR LEASE | ±198,334 SQ FT | Class A Warehouse Facility

# Location HIGHLIGHTS

- Direct access to the I-10 via the Cedar Avenue on/off ramp
- Centrally located in one of the premier distribution markets in the county
- 69 Miles from the Ports of LA and Long Beach
- 13 Miles from the Ontario International Airport
- 4 Miles from the Union Pacific Intermodal Yard
- 5 Miles from the BNSF Intermodal Yard
- Corporate Neighbors Include:
  - Amazon
- Staples
- UPS
- FedEx