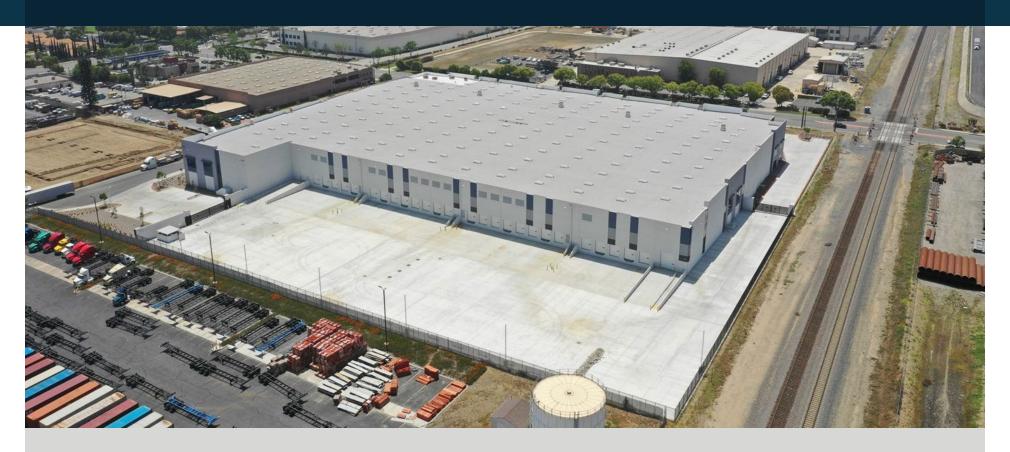

### RIALTO COMMERCE CENTER

305 S. CEDAR AVENUE, RIALTO, CA 92376

FOR LEASE | ±198,334 SQ FT | Class A Warehouse Facility

## Property FEATURES

- ±198,334 SF Building
- ±3,476 SF Office
- 36' Ceiling Height
- ESFR Sprinkler System
- 1,200 amp with a 2,000 amp UGPS
- 2 (12' x 14') Grade Level Doors

- 26 (9' x 10') Dock High Doors
  - Ten (10) Doors with 35,000 lbs Pit Levelers
- 141 Auto Parking Stalls
- 41 Trailer Parking Stalls
- Secured Private Yard
- Spec LED Warehouse Lighting